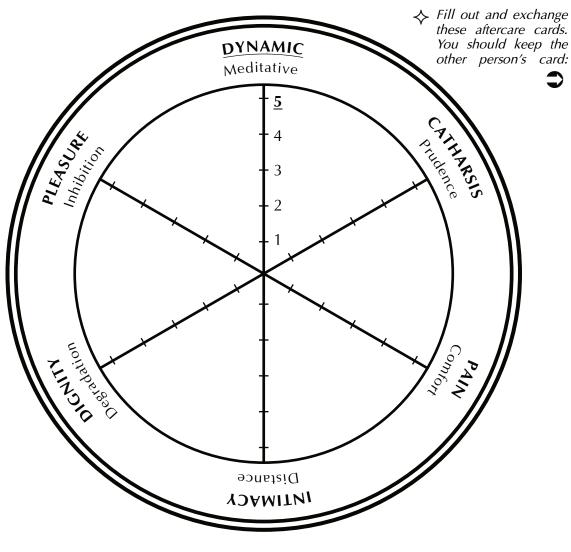

## Consent Wheel & Definitions

**Dynamic vs. Meditative:** The physical <u>speed</u> and <u>movement</u> of a scene.

Catharsis vs. Prudence: The intensity of emotional and somatic release.

**Pain vs. Comfort:** The intensity of sensation applied in the scene.

**Intimacy vs. Distance:** the proximity and touch of both parties.

Dignity vs. Degradation: social and verbal aspects such as praise, humiliation, etc.

Pleasure vs. Inhibition: the intensity of erotic and sensual aspects of the scene.